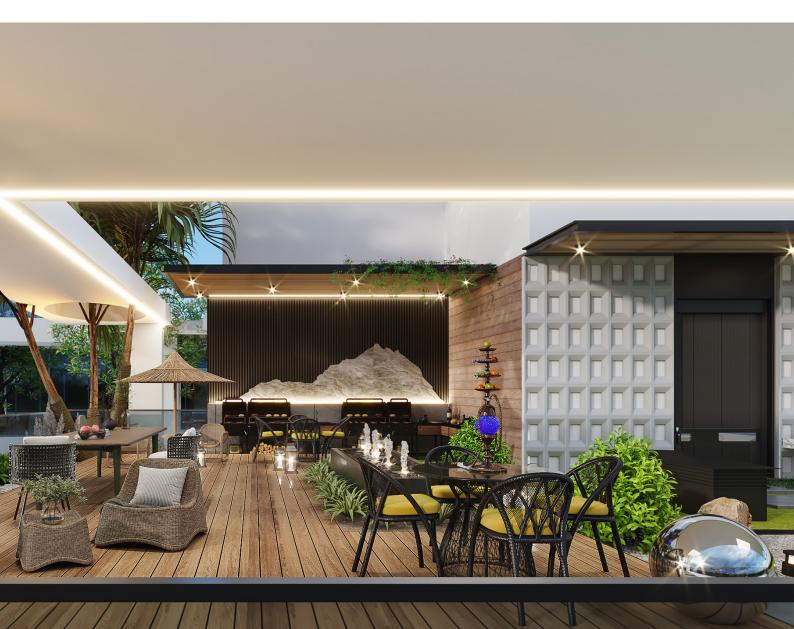

## SKY GARDENS AND BBQ AREAS: ELEVATING OUTDOOR LIVING

Rooftop gardens and barbecue areas seamlessly blend nature with leisure. The rooftop garden offers a tranquil green oasis where residents can unwind, surrounded by lush plants and fragrant flowers. Adjacent to this serene setting, the barbecue area becomes a hub for gatherings, culinary delights, and cherished moments with loved ones. Together, they create an inviting and versatile outdoor space, enhancing the overall living experience

### ON THE ROOFTOP, A WORLD OF IMAGINATION AND EXCITEMENT.

When you've had a hard day at work and need to relax, we've created a space for you. Gather with close friends on the rooftop cinema, surrounded by comfortable furniture and large cushions. Enjoy watching the stars in the night sky while the soothing sound of the wind rustling through the leaves delights your ears. Watch your favorite movie on a big screen with Dolby Audio and create a pleasant, joyful, and calming experience.