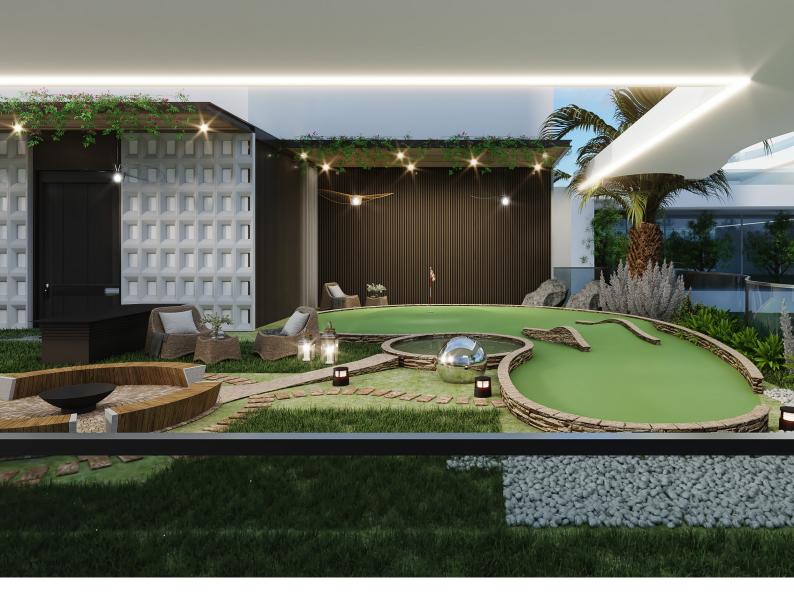

#### A PEACFUL RETREAT OFFERING 26,300 SQ.FT OF PREMIUM AMENITIES.

This is a place where every day begins with peace and comfort and ends with joy and well being. Are you ready to join this earthly paradise?

Embodying sophistication and comfort, the meticulously crafted amenities at our Residences redefine luxury living in Jumeirah Village Circle, Dubai. Here, residents enjoy unparalleled elegance and convenience, setting a new standard for contemporary urban lifestyles.

#### 4620 SQ.FT POOL AREA

includes jacuzzi, kids pool, lilly pool with poolside beds. in a beautifully landscaped green space next to a barbecue area and a children's play zone, the pool area provides the opportunity to enjoy pleasant times with family and friends and take advantage of all the amenities in one place.

#### 3000 SQ.FT GOLF COURT AREA

Step into a vibrant worldwhere lush greens and challenging holes await. With stunning views of the city skyline as your backdrop, enjoy a leisurely round of mini golf with friends and family. It's an experience above the ordinary, right here in the heart of our community.