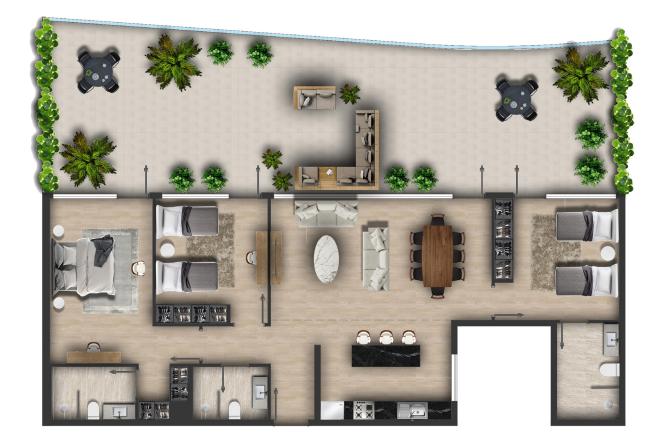

#### A PEACFUL RETREAT OFFERING 26,300 SQ.FT OF PREMIUM AMENITIES.

This is a place where every day begins with peace and comfort and ends with joy and well being. Are you ready to join this earthly paradise?

Embodying sophistication and comfort, the meticulously crafted amenities at our Residences redefine luxury living in Jumeirah Village Circle, Dubai. Here, residents enjoy unparalleled elegance and convenience, setting a new standard for contemporary urban lifestyles.

#### 4620 SQ.FT POOL AREA

includes jacuzzi, kids pool, lilly pool with poolside beds. in a beautifully landscaped green space next to a barbecue area and a children's play zone, the pool area provides the opportunity to enjoy pleasant times with family and friends and take advantage of all the amenities in one place.