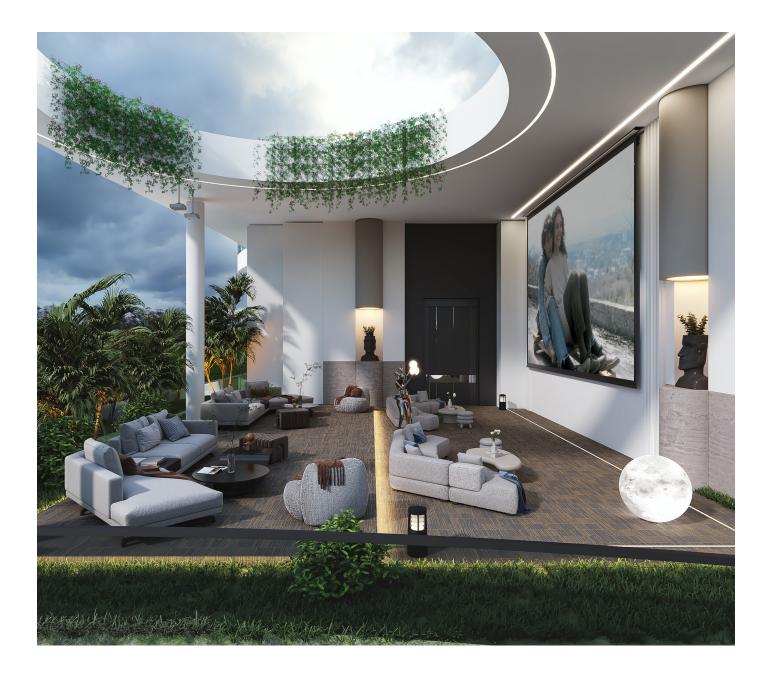

## SKY GARDENS AND BBQ AREAS: ELEVATING OUTDOOR LIVING

Rooftop gardens and barbecue areas seamlessly blend nature with leisure. The rooftop garden offers a tranquil green oasis where residents can unwind, surrounded by lush plants and fragrant flowers. Adjacent to this serene setting, the barbecue area becomes a hub for gatherings, culinary delights, and cherished moments with loved ones. Together, they create an inviting and versatile outdoor space, enhancing the overall living experience

### ON THE ROOFTOP, A WORLD OF IMAGINATION AND EXCITEMENT.

When you've had a hard day at work and need to relax, we've created a space for you. Gather with close friends on the rooftop cinema, surrounded by comfortable furniture and large cushions. Enjoy watching the stars in the night sky while the soothing sound of the wind rustling through the leaves delights your ears. Watch your favorite movie on a big screen with Dolby Audio and create a pleasant, joyful, and calming experience.