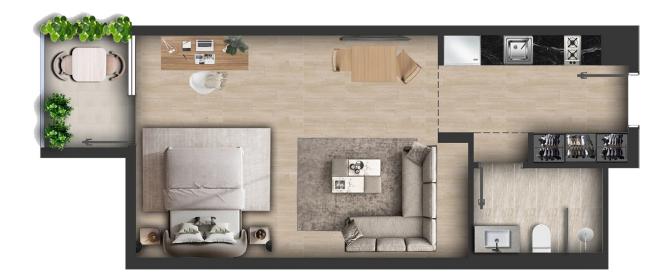

## 2 BEDROOMS

in 5 different types of floor plans.

From 1120.6sq.ft 104.1sq.m

To 2644.3sq.ft 245.6sq.m

Enjoy the tranquility and comfort of your modern bathroom every day. Using the finest materials and smart energy-saving solutions, this bathroom provides an atmosphere of elegance and comfort. Make this apartment your home and elevate your lifestyle to new heights, where every detail is meticulously designed for perfection.

## I BEDROOM

in 13 different types of floor

plans.

From 807.2sq.ft 75sq.m

To 1428.3sq.ft 132.7sq.m

### STUDIO APARTMENT

in 3 different types of floor plans.

From 498.8sq.ft 46.3sq.m

To 608.3sq.ft 56.5sq.m