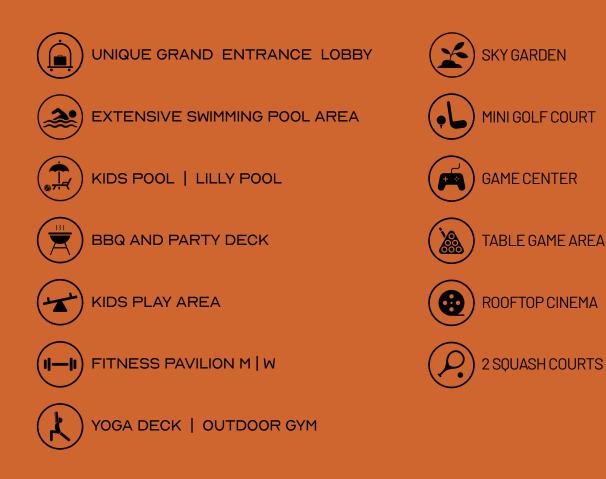

# AMENITIES:

#### JOIN THE ADVENTURE, NO MATTER YOUR AGE!

We have various spaces including barbecue and recreational areas where families can enjoy life together.

Kids have their own dedicated play area where they can play safely.

Everyone can use the state-of-the-art sports facilities designed to help residents stay healthy and active.

#### 4620 SQ.FT POOL AREA

includes jacuzzi, kids pool, lilly pool with poolside beds. in a beautifully landscaped green space next to a barbecue area and a children's play zone, the pool area provides the opportunity to enjoy pleasant times with family and friends and take advantage of all the amenities in one place.

#### 3000 SQ.FT GOLF COURT AREA

Step into a vibrant worldwhere lush greens and challenging holes await. With stunning views of the city skyline as your backdrop, enjoy a leisurely round of mini golf with friends and family. It's an experience above the ordinary, right here in the heart of our community.

## TWO STANDARD SQUASH COURTS

This space is equipped with top-notch facilities and offers easy access, making it the perfect choice for squash enthusiasts. We invite you to join us for an unforgettable game experience!

## SKY GARDENS AND BBQ AREAS: ELEVATING OUTDOOR LIVING

Rooftop gardens and barbecue areas seamlessly blend nature with leisure. The rooftop garden offers a tranquil green oasis where residents can unwind, surrounded by lush plants and fragrant flowers. Adjacent to this serene setting, the barbecue area becomes a hub for gatherings, culinary delights, and cherished moments with loved ones. Together, they create an inviting and versatile outdoor space, enhancing the overall living experience

### ON THE ROOFTOP, A WORLD OF IMAGINATION AND EXCITEMENT.

When you've had a hard day at work and need to relax, we've created a space for you. Gather with close friends on the rooftop cinema, surrounded by comfortable furniture and large cushions. Enjoy watching the stars in the night sky while the soothing sound of the wind rustling through the leaves delights your ears. Watch your favorite movie on a big screen with Dolby Audio and create a pleasant, joyful, and calming experience.