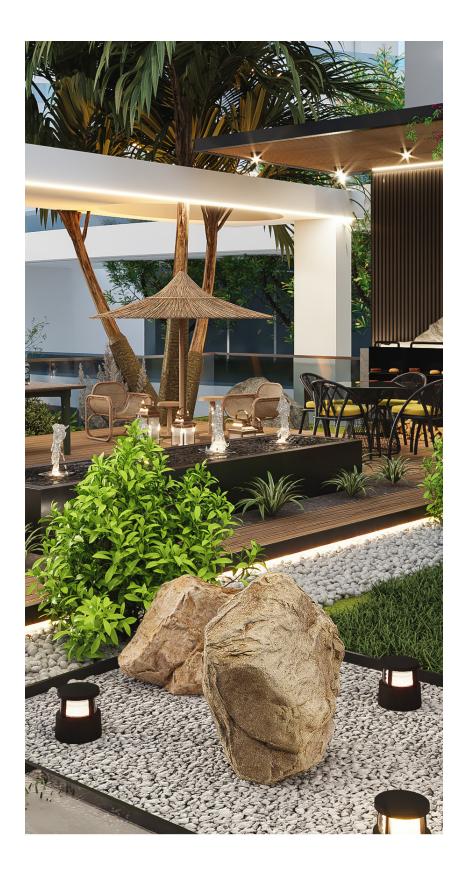

## SKY GARDENS AND BBQ AREAS: ELEVATING OUTDOOR LIVING

Rooftop gardens and barbecue areas seamlessly blend nature with leisure. The rooftop garden offers a tranquil green oasis where residents can unwind, surrounded by lush plants and fragrant flowers. Adjacent to this serene setting, the barbecue area becomes a hub for gatherings, culinary delights, and cherished moments with loved ones. Together, they create an inviting and versatile outdoor space, enhancing the overall living experience

### ON THE ROOFTOP, A WORLD OF IMAGINATION AND EXCITEMENT.

When you've had a hard day at work and need to relax, we've created a space for you. Gather with close friends on the rooftop cinema, surrounded by comfortable furniture and large cushions. Enjoy watching the stars in the night sky while the soothing sound of the wind rustling through the leaves delights your ears. Watch your favorite movie on a big screen with Dolby Audio and create a pleasant, joyful, and calming experience.