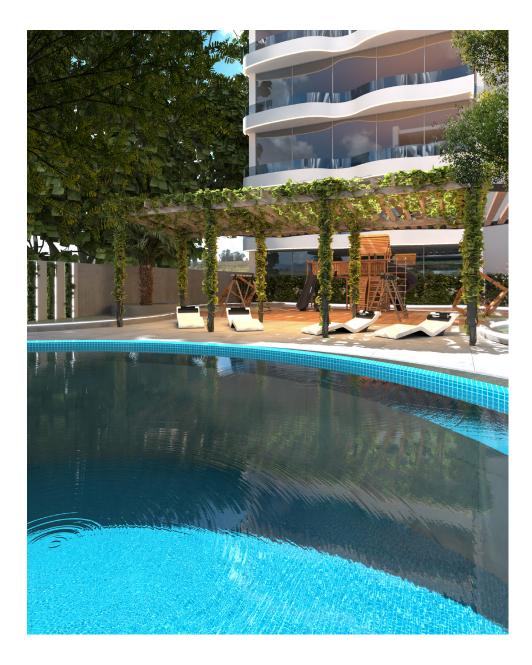

#### JOIN THE ADVENTURE, NO MATTER YOUR AGE!

We have various spaces including barbecue and recreational areas where families can enjoy life together.

Kids have their own dedicated play area where they can play safely.

#### 4620 SQ.FT POOL AREA

includes jacuzzi, kids pool, lilly pool with poolside beds. in a beautifully landscaped green space next to a barbecue area and a children's play zone, the pool area provides the opportunity to enjoy pleasant times with family and friends and take advantage of all the amenities in one place.