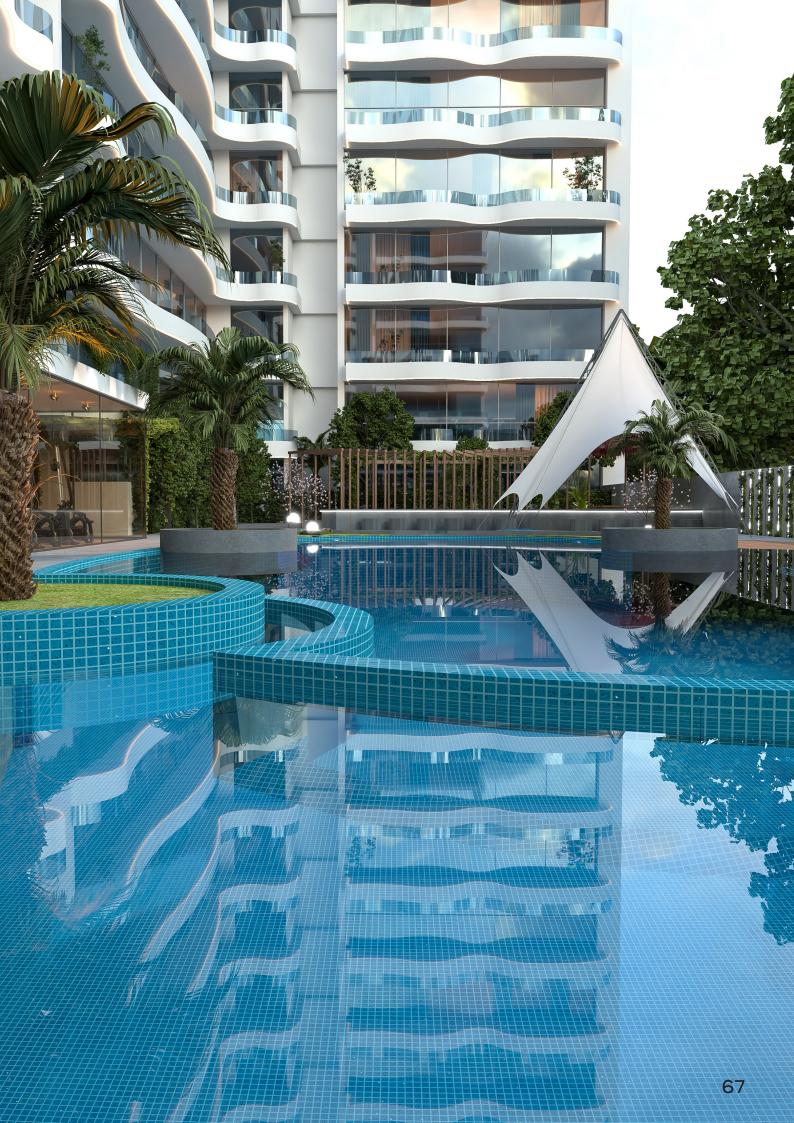

#### DELIGHTFUL MOMENTS, HARMONY OF WATER

#### 4620 SQ.FT POOL AREA

includes jacuzzi, kids pool, lilly pool with poolside beds. in a beautifully landscaped green space next to a barbecue area and a children's play zone, the pool area provides the opportunity to enjoy pleasant times with family and friends and take advantage of all the amenities in one place.

The poolside area provides ample space for residents to relax and socialize. The soothing sound of water features adds to the ambiance, creating a peaceful atmosphere perfect for escaping the hustle and bustle of daily life. For those who enjoy outdoor dining, our pool area includes shaded tables and seating areas where you can enjoy a meal or snacks with friends and family.