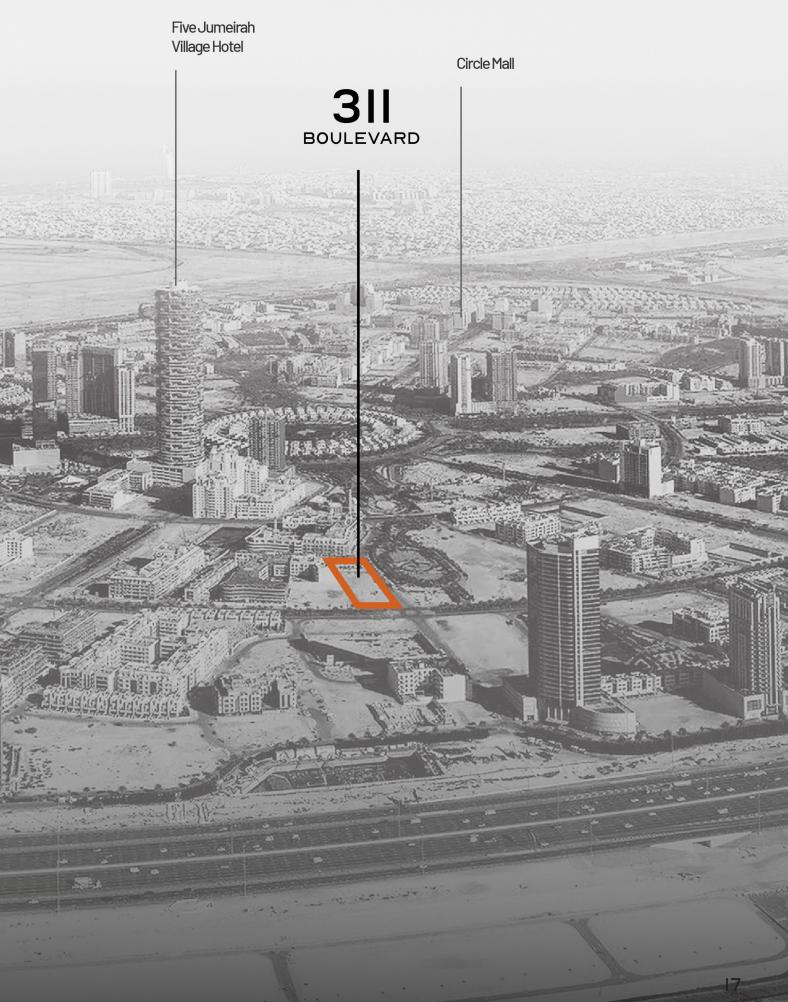

### LOCATION JUMEIRAH VILLAGE CIRCLE

Al KHeil Road

Where modern building blends serenity and community into city living, Jumeirah Village Circle has created a tranquil and peaceful environment in the heart of Dubai.

### LOCATION JUMEIRAH VILLAGE CIRCLE

AI KHeil Road

Where modern building blends serenity and community into city living, Jumeirah Village Circle has created a tranquil and peaceful environment in the heart of Dubai.

Sheykh Mohammad Bin Zayed Road

A Legecy IN EXCELLENCE AND EXPERIENCE

Bam 311 Boulevard offers residents and investors a unique opportunity to acquire an outstanding project. Backed by innovative architecture, italian interior design, impeccable execution, and unwavering attention to detail, Bam 311 Boulevard is a testament to our commitment to excellence.