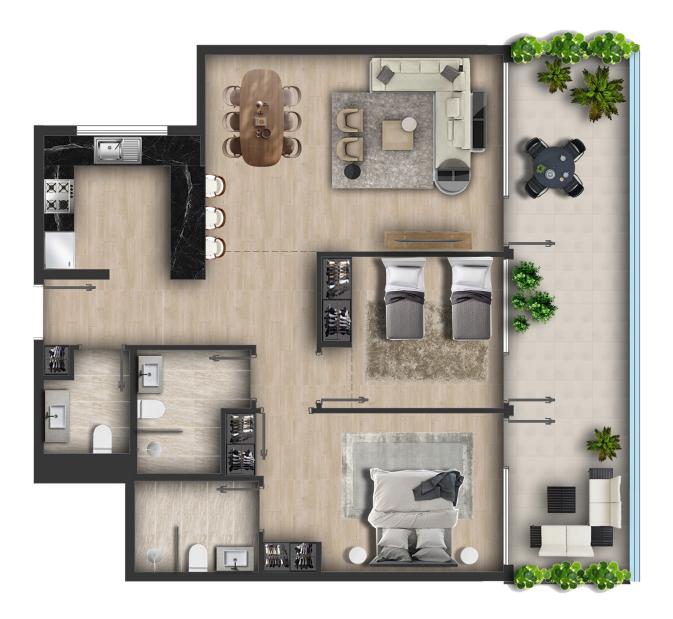

## 2 BEDROOMS

in 5 different types of floor plans.

From 1120.6sq.ft 104.1sq.m

To 2644.3sq.ft 245.6sq.m

Enjoy the tranquility and comfort of your modern bathroom every day. Using the finest materials and smart energy-saving solutions, this bathroom provides an atmosphere of elegance and comfort. Make this apartment your home and elevate your lifestyle to new heights, where every detail is meticulously designed for perfection.

## I BEDROOM

in 13 different types of floor

plans.

From 807.2sq.ft 75sq.m

To 1428.3sq.ft 132.7sq.m