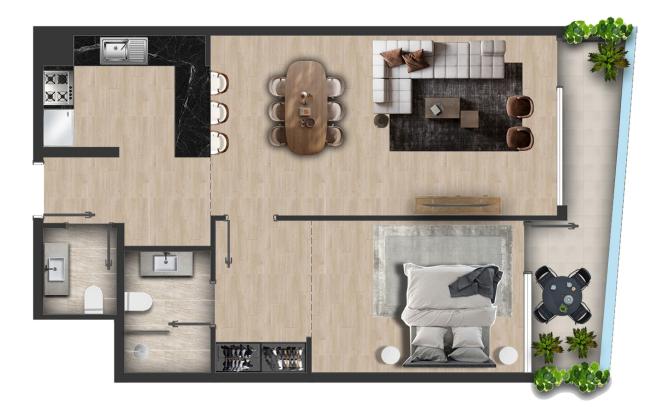

## I BEDROOM

As a renowned developer, we endeavour to curate highly desirable locations, to realize our vision of elevating the lives of residents through thoughtfully crafted living spaces. After a day of work, a safe and cozy home awaits you. Before arriving home, you can use loT technology to adjust the lighting and temperature to your liking, creating a pleasant and relaxing experience.

## I BEDROOM

in 13 different types of floor

plans.

From 807.2sq.ft 75sq.m

To 1428.3sq.ft 132.7sq.m