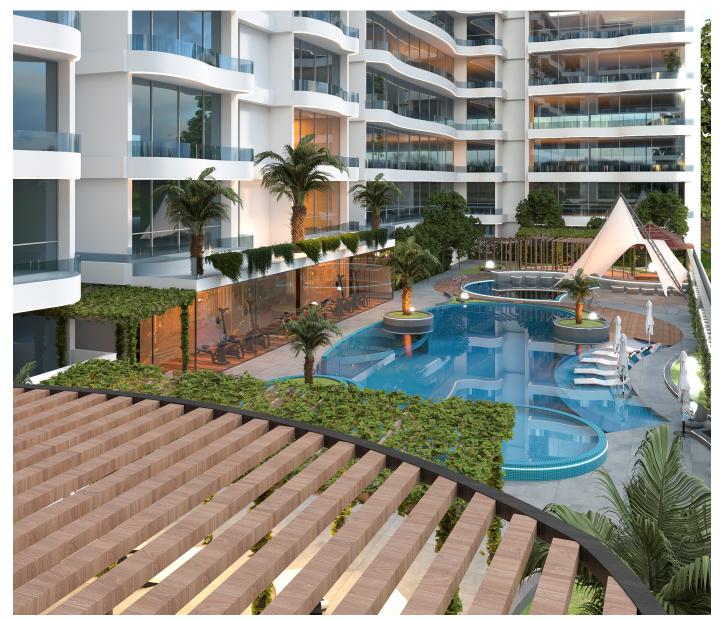

#### A PEACFUL RETREAT OFFERING 26,300 SQ.FT OF PREMIUM AMENITIES.

This is a place where every day begins with peace and comfort and ends with joy and well being. Are you ready to join this earthly paradise?

Embodying sophistication and comfort, the meticulously crafted amenities at our Residences redefine luxury living in Jumeirah Village Circle, Dubai. Here, residents enjoy unparalleled elegance and convenience, setting a new standard for contemporary urban lifestyles.

#### 4620 SQ.FT POOL AREA

includes jacuzzi, kids pool, lilly pool with poolside beds. in a beautifully landscaped green space next to a barbecue area and a children's play zone, the pool area provides the opportunity to enjoy pleasant times with family and friends and take advantage of all the amenities in one place.